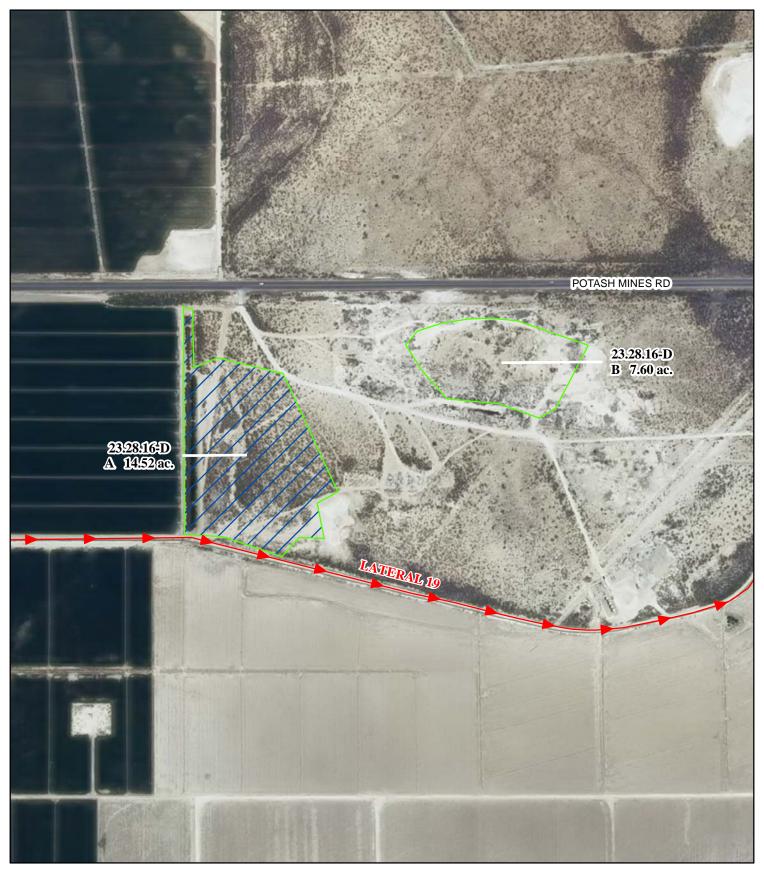

#### f. Location and Amount of Irrigated Acreage:

Section 16, Township 23S, Range 28E, N.M.P.M.

Pt. NW<sup>1</sup>/<sub>4</sub>

14.52 acres

Total: 14.52 acres (Supplemental)

As shown on the attached revised Hydrographic Survey Map for Subfile No. 23.28.16-D, and the CID Section Hydrographic Survey Map Sheet No. 14 (1999-2011), included in Part F of this Appendix, representing the Court record as of the date of the filing of this Decree.

#### f. Location and Amount of Irrigated Acreage:

Section 16, Township 23S, Range 28E, N.M.P.M.

Pt. NW1/4

7.60 acres

Total: 7.60 acres

As shown on the attached revised Hydrographic Survey Map for Subfile No. 23.28.16-D, and the CID Section Hydrographic Survey Map Sheet No. 14 (1999-2011), included in Part F of this Appendix, representing the Court record as of the date of the filing of this Decree.